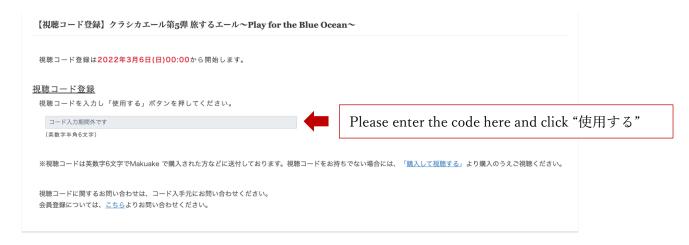

(3) After clicking "視聴コード登録", please enter the viewing code on the following page.