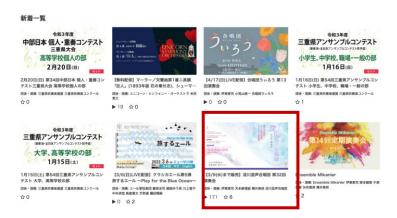

After registration, select "Travelling Aile" from the list of new arrivals.

Then register viewing code through "視聴コード登録" as mentioned above.

\_\_\_\_\_\_

If you have any questions about how to watch the program or registration, please contact us through email.