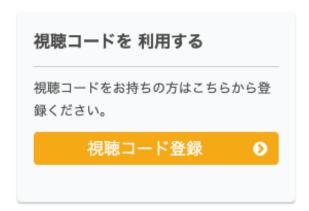

You can register the code from midnight of March 6, the day of the concert.

-----

- 1. How to use the code (musemo member)
- (1) Access the "Traveling Aile" live streaming page from the following URL https://musemo.tv/contents/380
- (2) Log in to "musemo".
- (3) Register the viewing code by clicking "視聴コード登録"

(3) After clicking "視聴コード登録", please enter the viewing code on the following page.